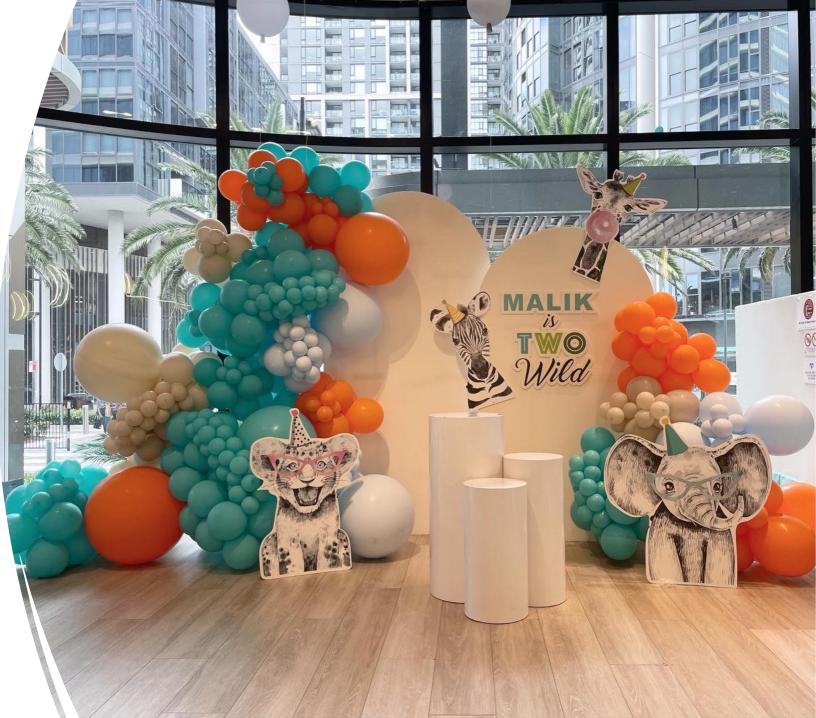

## Express Package \$800 JUNGLE

Package includes:

- Golden ring backdrop (2m H)
- Custom wording sign
- Balloon garland
- Giraffe, elephant, zebra
- 3 plinths

\* Extra \$50 handling fee for the 3 animals outside Cuto Kids Cafe

## Express Package \$850 JUNGLE

Package includes:

- 2 arch backdrop (2m & 1.8m H)
- Custom wording
- Balloon garland
- Giraffe, elephant, zebra
- 3 plinths

\* Extra \$50 handling fee for the 3 animals outside Cuto Kids Cafe