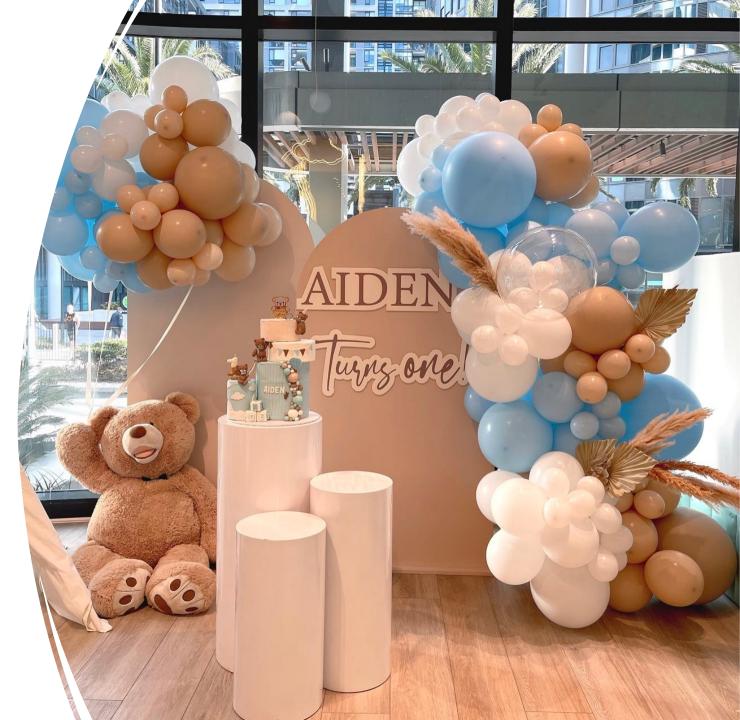

### Express Package \$700 **TEDDYBEAR**

- 2 arch backdrop (2m & 1.8m H)
- Custom wording
- Balloon garland
- Teddy bear
- 3 plinths