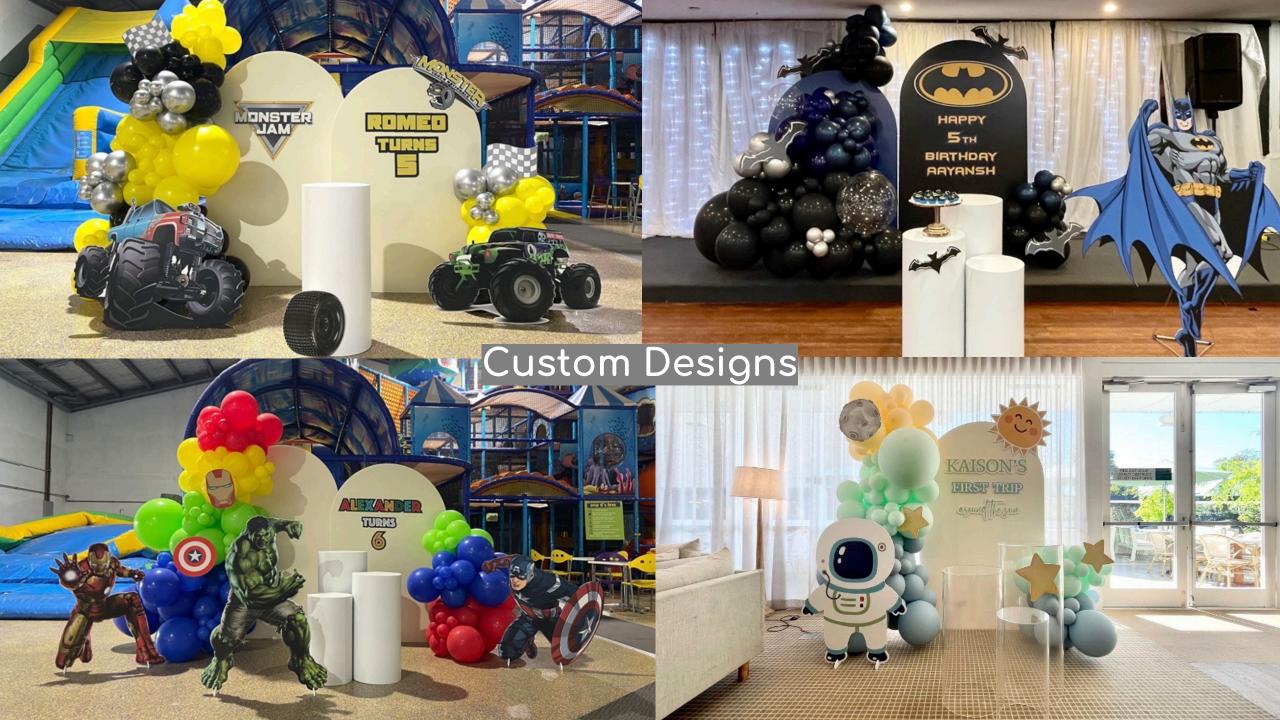

D
- Balloon garland
- 3 plinths (swap to ONE/TWO stand +\$80)



## Express Package \$800 JUNGLE

Package includes:

- Golden ring backdrop (2m H)
- Custom wording sign
- Balloon garland
- Giraffe, elephant, zebra
- 3 plinths

\* Extra \$50 handling fee for the 3 animals outside Cuto Kids Cafe



## Express Package \$850 JUNGLE

Package includes:

- 2 arch backdrop (2m & 1.8m H)
- Custom wording
- Balloon garland
- Giraffe, elephant, zebra
- 3 plinths

\* Extra \$50 handling fee for the 3 animals outside Cuto Kids Cafe



#### Express Simple Package \$580 **RAINBOW**

- 1 arch backdrop (2.4m H)
- Custom wording
- Rainbow balloon garland
- 1 large plinth



#### Custom Designs

8

AYEN'S DOLLHOUSE

6

Нарру

Birthday

Sarina

-

<del>< 2</del>

Barbie

Q

6

Happy Birthday Sophia

1001115



#### Premium Custom Design Single \$820

- 1 backdrop (2m H \* 1.2mW MAX.)
- Custom wording
- Character cutouts (limited sizes)
- Balloon garland
- 3 white/clear plinths



#### Premium Custom Design Double **\$920**

- 2 backdrops (2m H \* 1.2mW MAX.)
- Custom wording
- Character cutouts (limited sizes)
- Balloon garland
- 3 white/clear plinths



#### <u>Add-on</u> ONE/TWO Letter Stand

- upgrade the 3 plinths to ONE/TWO letter stand + \$80

- add-on

+ \$150



#### <u>Add-on</u> Number Light

Number 1, 2, 3 or 4 Only (70cm H)

- add-on + \$60/each



#### <u>Add-on</u> Floral Light

- add-on 1 floral light + \$40
- add-on 4 floral lights + \$120



#### Terms & Conditions

- Package price is excluding delivery. The delivery is only available within Sydney area, and the delivery range