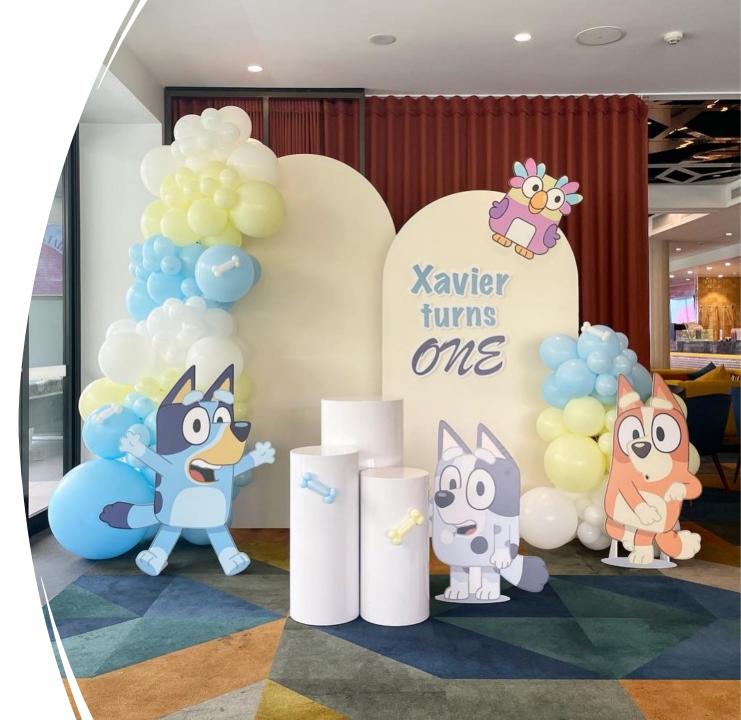

## Express Package \$700 **BLUEY**

- 2 arch backdrop (2m & 1.8m H)
- Custom wording
- Balloon garland
- Bluey cutouts
- 3 plinths