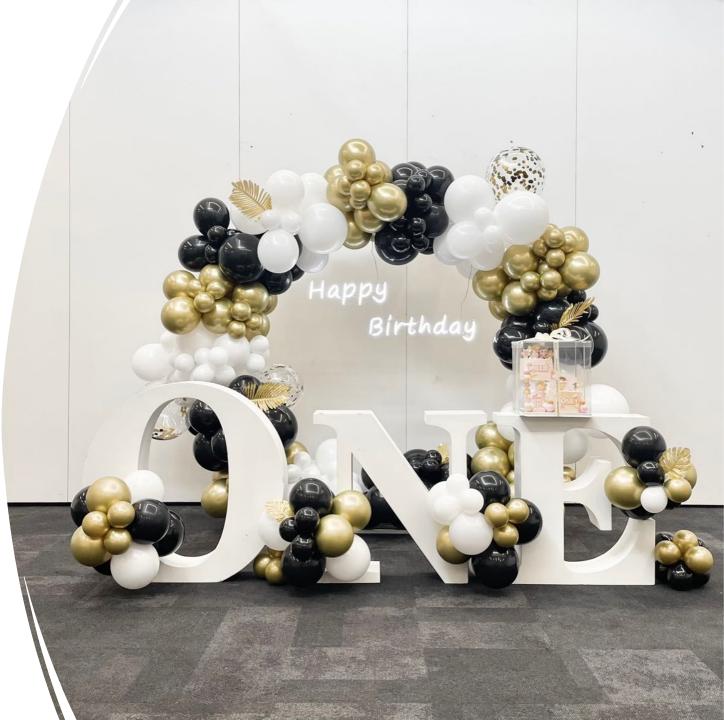

#### Express Package \$750 CLASSIC GOLD

- Ring backdrop (2m H)
- Happy Birthday LED
- Balloon garland
- 3 plinths (swap to ONE/TWO stand +\$80)

#### <u>Add-on</u> ONE/TWO Letter Stand

- upgrade the 3 plinths to ONE/TWO letter stand + \$80

- add-on

+ \$150