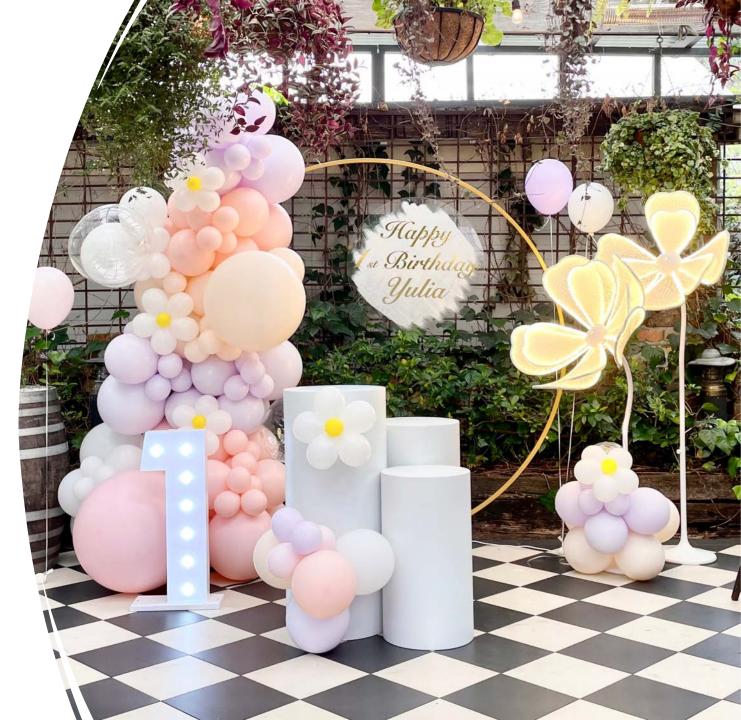

### Express Package \$650 **GOLDEN RING**

- Golden ring backdrop (2m H)
- Custom wording sign
- Balloon garland
- 3 plinths
- \* Number light + \$60
- \* Floral light + \$40 each
- \* Helium balloon + \$8 each