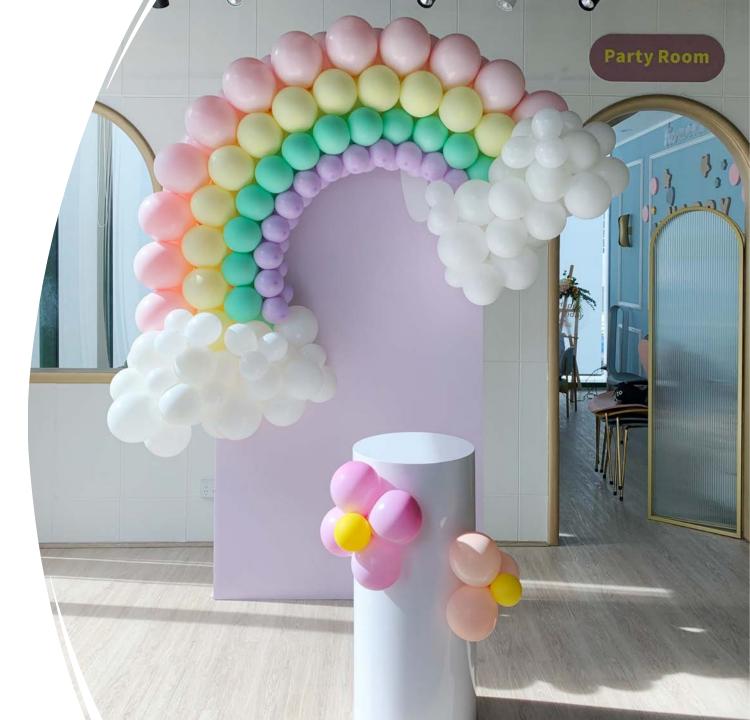

#### Express Simple Package \$580 **RAINBOW**

- 1 arch backdrop (2.4m H)
- Custom wording
- Rainbow balloon garland
- 1 large plinth