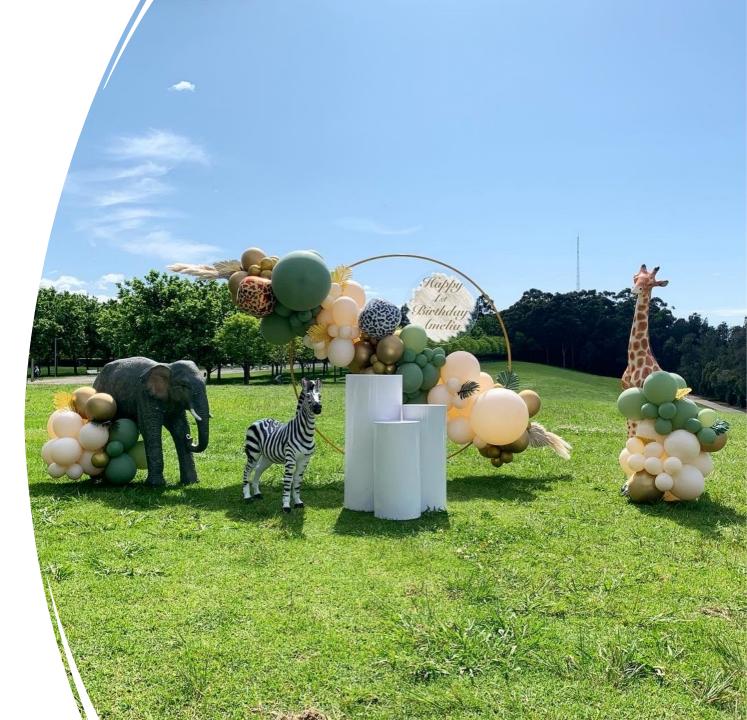

## Express Package \$800 JUNGLE

Package includes:

- Golden ring backdrop (2m H)
- Custom wording sign
- Balloon garland
- Giraffe, elephant, zebra
- 3 plinths

\* Extra \$50 handling fee for the 3 animals outside Cuto Kids Cafe

## Express Package \$850 JUNGLE

Package includes:

- 2 arch backdrop (2m & 1.8m H)
- Custom wording
- Balloon garland
- Giraffe, elephant, zebra
- 3 plinths

\* Extra \$50 handling fee for the 3 animals outside Cuto Kids Cafe