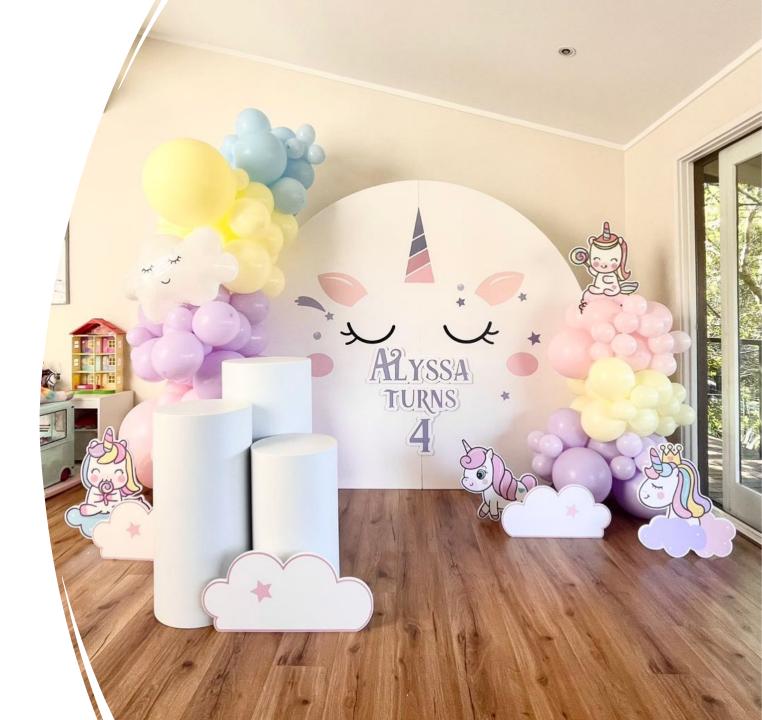

## Express Package \$650 UNICORN

- Unicorn backdrop (2m H)
- Custom wording
- Balloon garland
- Unicorn cutouts
- 3 plinths