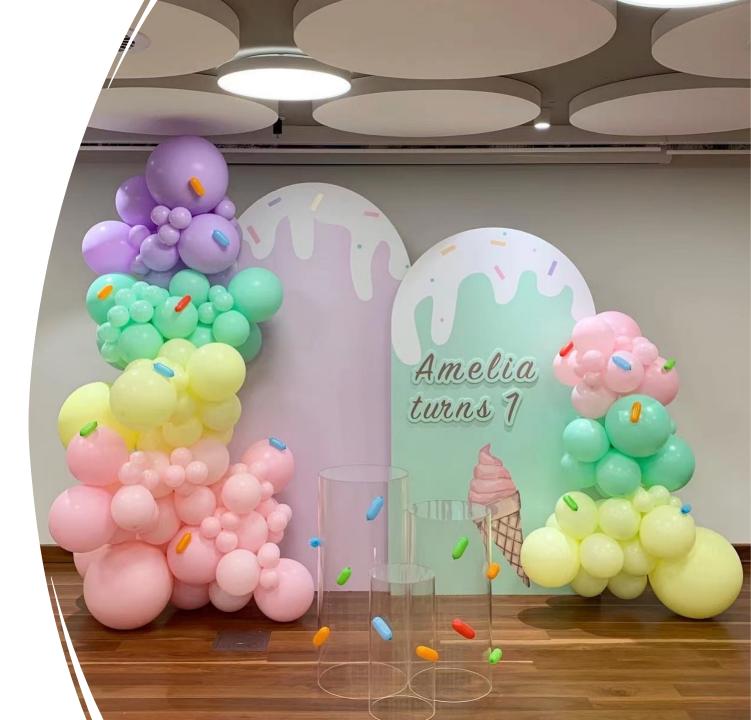

#### Express Package \$700 ICECREAM

- 2 arch backdrop (2.4m & 2m H)
- Custom wording
- Balloon garland
- 3 plinths