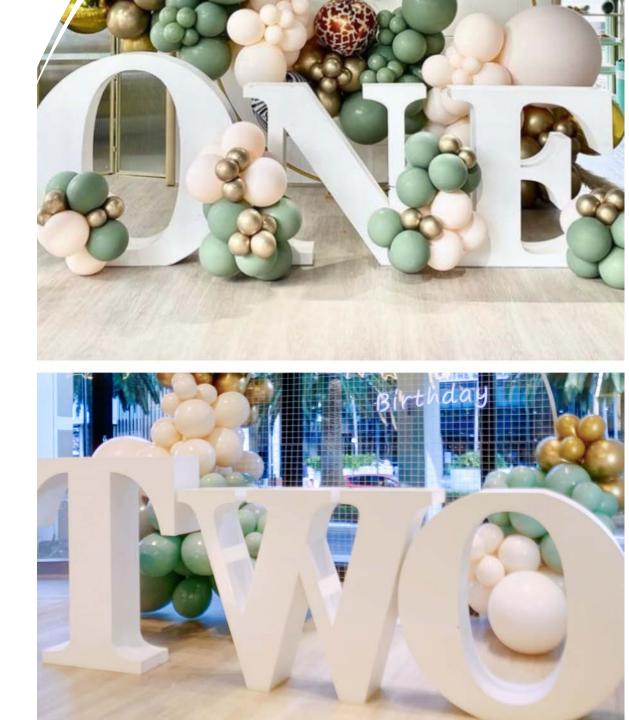

#### <u>Add-on</u> ONE/TWO Letter Stand

- upgrade the 3 plinths to ONE/TWO letter stand + \$80

- add-on

+ \$150