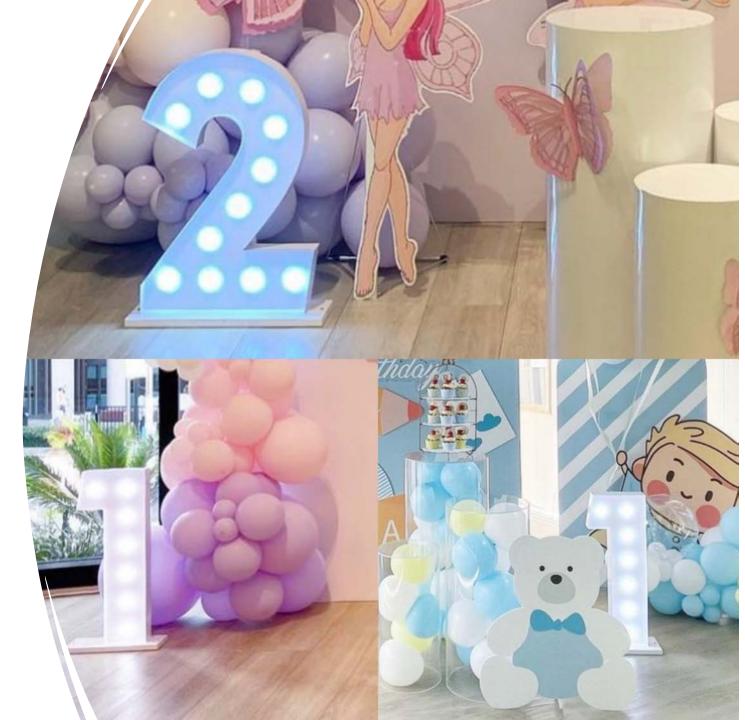

#### <u>Add-on</u> Number Light

Number 1, 2, 3 or 4 Only (70cm H)

- add-on + \$60/each