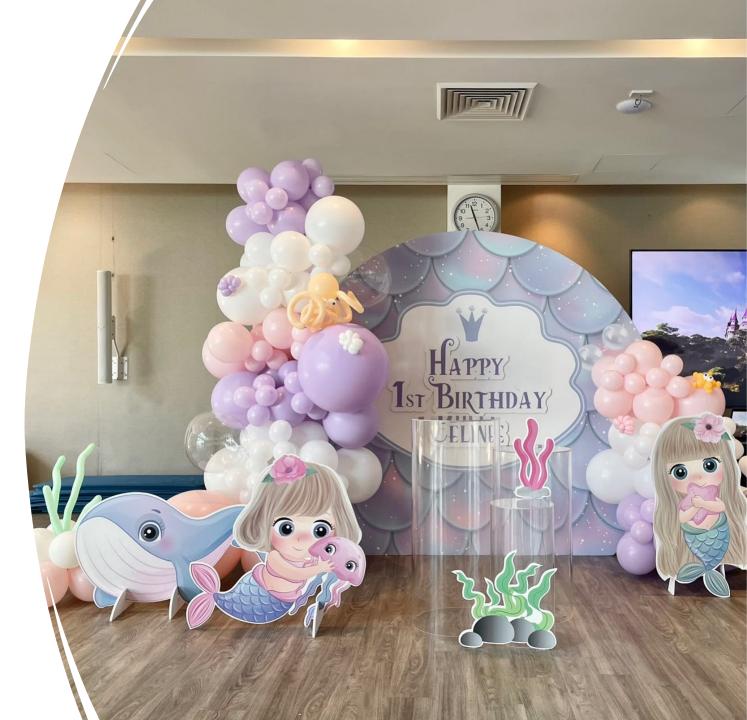

### Express Package \$650 **MERMAID**

- Mermaid backdrop (2m H)
- Custom wording
- Balloon garland
- Mermaid cutouts
- 3 plinths

#### Express Package \$650 **ARIEL**

- Mermaid backdrop (2m H)
- Custom wording
- Balloon garland
- Ariel cutouts
- 3 plinths

#### **UNDER THE SEA**

- Mermaid backdrop (2m H)
- Custom wording
- Balloon garland
- Mermaid tail cutouts
- 3 plinths