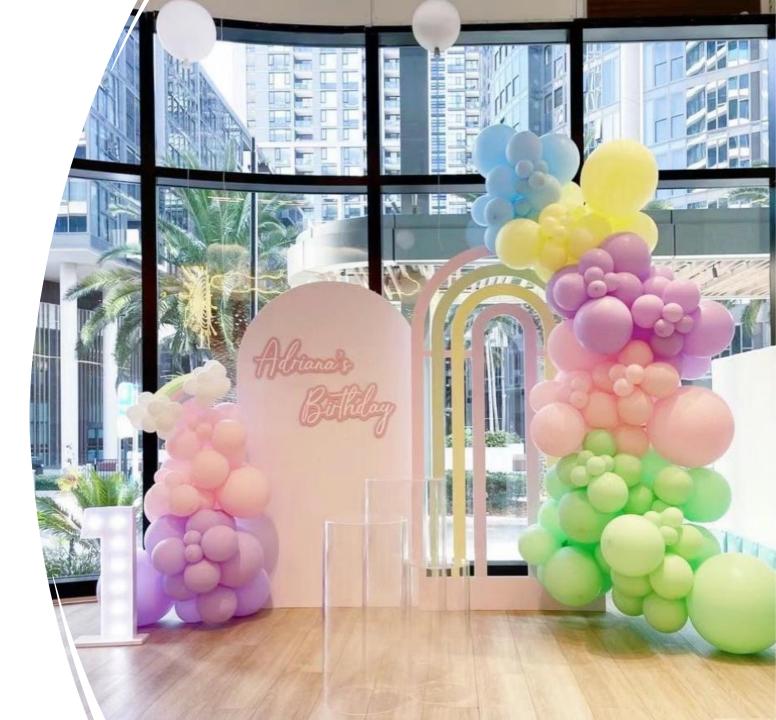

#### Express Package \$750 LUXURY RAINBOW

- 1 pink arch backdrop
- 1 rainbow backdrop
- Custom wording
- Balloon garland
- 3 plinths
- \* Number light + \$60